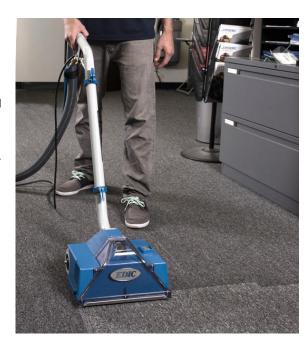

## **Powermate 1200**

### **Extraction machine carpet powerwand**

- Lightweight easy-to-manoeuvre extraction machine powerwand with self-levelling cylindrical 2500rpm brush, 12" vacuum head and 25 ft. power cable.
- The Powermate 1200 provides a high-speed cylindrical agitator brush that gets down to the base of the carpet fibres for more effective cleaning. The combination of brush agitation and solution spray minimizes physical exertion and improves cleaning performance.

#### **FEATURES**

- Weighs only 6.8 kilos for lightweight operation
- See-through front cover
- Sealed stainless steel bearings for durability and long life
- High seed 2500 rpm agitator brush for powerful cleaning
- Heavy duty aluminium handle for light weight durability
- Can be use with Galaxy and Steempro extractors