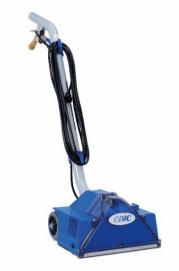

## **Powermate 1200**

### **Extraction machine carpet powerwand**

- Lightweight easy-to-manoeuvre extraction machine powerwand with self-levelling cylindrical 2500rpm brush, 12" vacuum head and 25 ft. power cable.
- The Powermate 1200 provides a high-speed cylindrical agitator brush that gets down to the base of the carpet fibres for more effective cleaning. The combination of brush agitation and solution spray minimizes physical exertion and improves cleaning performance.

#### **FEATURES**

- Weighs only 6.8 kilos for lightweight operation
- See-through front cover
- Sealed stainless steel bearings for durability and long life
- High seed 2500 rpm agitator brush for powerful cleaning
- Heavy duty aluminium handle for light weight durability
- Can be use with Galaxy and Steempro extractors

#### **SPECIFICATIONS**

Cleaning width Housing Agitator brush Brush motor Brush speed Power cable Weight Power cable 12" / 30 cm Ultra-high impact ABS Cylindrical tynex bristles 1/12 hp 2500 rpm 25 ft / 7.6 m 6.8 kilos 7.6 metres (25 ft)