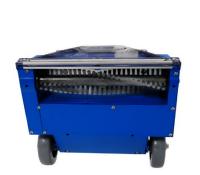

## **Powermate 1200**

### **Extraction machine carpet powerwand**

- Lightweight easy-to-manoeuvre extraction machine powerwand with self-levelling cylindrical 2500rpm brush, 12" vacuum head and 25 ft. power cable.
- The Powermate 1200 provides a high-speed cylindrical agitator brush that gets down to the base of the carpet fibres for more effective cleaning. The combination of brush agitation and solution spray minimizes physical exertion and improves cleaning performance.

#### **FEATURES**

- Weighs only 6.8 kilos for lightweight operation
- See-through front cover
- Sealed stainless steel bearings for durability and long life
- High seed 2500 rpm agitator brush for powerful cleaning
- Heavy duty aluminium handle for light weight durability
- Can be use with Galaxy and Steempro extractors

#### **SPECIFICATIONS**

Cleaning width Housing Agitator brush Brush motor Brush speed Power cable Weight Power cable 12" / 30 cm Ultra-high impact ABS Cylindrical tynex bristles 1/12 hp 2500 rpm 25 ft / 7.6 m 6.8 kilos 7.6 metres (25 ft)