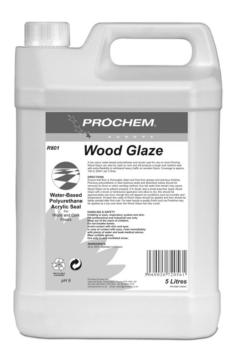

## **WOOD GLAZE**

**WOOD GLAZE** is a durable water-based polyurethane and acrylic seal for wood and cork floors.

- Low odour, high grade finish which can be applied by pad or applicator.
- White viscous liquid with mild acrylic odour.
- Coverage approx. 100m<sup>2</sup> per 5 litres per coat.