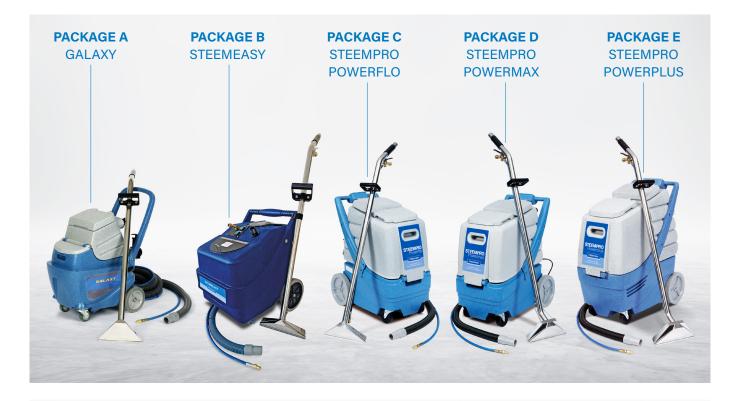

## **STARTER PACKAGE PRICING**

| <u>Qty</u> | <u>Code</u> | Carpet Extraction Machine Options                                                                            | <u>Price (£)</u> | Package Total* (Excl VAT) |
|------------|-------------|--------------------------------------------------------------------------------------------------------------|------------------|---------------------------|
| 1          | Package A   | AX500 <b>Galaxy</b><br>c/w carpet wand, hoses, accessories & chemicals                                       | 1,995.00         | 2,761.00                  |
| 1          | Package B   | PR200 <b>Steemeasy</b><br>c/w carpet wand, hoses, accessories                                                | 2,695.00         | 3,461.00                  |
| 1          | Package C   | SX2000 <b>Steempro Powerflo</b><br>c/w carpet wand, hoses, accessories & chemicals                           | 2,995.00         | 3,761.00                  |
| 1          | Package D   | SX2100 <b>Steempro Powermax</b><br>c/w carpet wand, hoses, accessories & chemicals                           | 3495.00          | 4,261.00                  |
|            | Package E   | SX2700 <b>Steempro Powerplus</b><br>c/w carpet wand, hoses, accessories & chemicals                          | 3695.00          | 4,461.00                  |
| 1          | LH3301      | <b>Optional Equipment</b><br><b>Dynamic 380E</b> upright vacuum with DCS<br>(dry compound cleaning function) | 545.00           | *Add to total             |
|            |             | Accessories & Chemicals (included in above packages)                                                         |                  |                           |
| 1          | AC1021      | Glidemaster hand tool                                                                                        | 110.00           |                           |
| 1          | AC1044      | Large mesh hose & accessory bag                                                                              | 24.50            |                           |
| 1          | CP4301      | 5L Rondo-Matic industrial pressure sprayer                                                                   | 145.00           |                           |
| 1          | BM4302      | Spray-Matic adjustable hand sprayer 1.25L                                                                    | 39.25            |                           |
| 1          | ST3401      | Tarpaulin, grey canvas 1.8m x 1.8m                                                                           | 29.85            |                           |
| 1          | PA3401      | Carpet pile brush 15" blue (head only)                                                                       | 34.50            |                           |
| 1          | HG3401      | Handle, 5ft for PA3401                                                                                       | 10.95            |                           |
| 1          | CN3402      | 30ml dispenser for 5 litre container                                                                         | 3.95             |                           |
| 1          | CN3503R     | Red bucket 10L                                                                                               | 11.50            |                           |
| 1          | CN3503W     | White bucket 10L                                                                                             | 11.50            |                           |
| 1          | PR3401      | PSK Professional Spotting Kit                                                                                | 345.00           |                           |
| 2          | S775-05     | Extraction Plus (value £33.90)                                                                               | 0.00             |                           |
| 2          | S709-05     | Multi Pro (value £43.50)                                                                                     | 0.00             |                           |
| 1          | S781-05     | Liquid Woolsafe (value £30.25)                                                                               | 0.00             |                           |
| 1          | S760-05     | Liquid Defoamer (value £24.50)                                                                               | 0.00             |                           |
| 1          | B109-05     | Fibre & Fabric Rinse (value £15.25)                                                                          | 0.00             |                           |
| 1          | B124-05     | Odour Fresh (value £24.95)                                                                                   | 0.00             |                           |
| 1          |             | One day training course voucher (value £155.00)                                                              | 0.00             |                           |
|            |             | Accessories & Chemicals                                                                                      | 766.00           | *Included in total        |