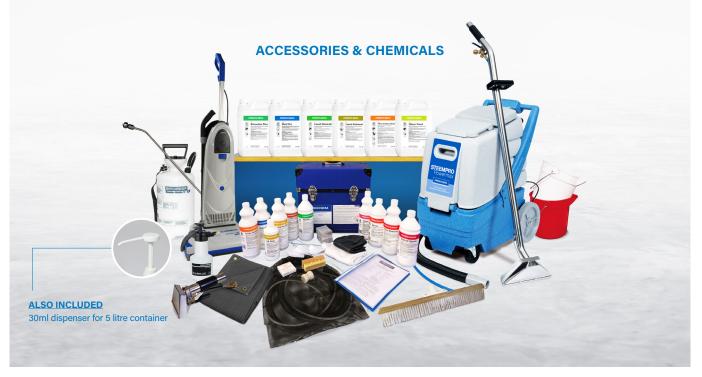

## **STARTER PACKAGE PRICING**

| <u>Qty</u> | <u>Code</u> | Carpet Extraction Machine Options                                                                            | <u>Price (£)</u> | Package Total* (Excl VAT) |
|------------|-------------|--------------------------------------------------------------------------------------------------------------|------------------|---------------------------|
| 1          | Package A   | AX500 <b>Galaxy</b><br>c/w carpet wand, hoses, accessories & chemicals                                       | 1,995.00         | 2,761.00                  |
| 1          | Package B   | PR200 <b>Steemeasy</b><br>c/w carpet wand, hoses, accessories                                                | 2,695.00         | 3,461.00                  |
| 1          | Package C   | SX2000 <b>Steempro Powerflo</b><br>c/w carpet wand, hoses, accessories & chemicals                           | 2,995.00         | 3,761.00                  |
| 1          | Package D   | SX2100 <b>Steempro Powermax</b><br>c/w carpet wand, hoses, accessories & chemicals                           | 3495.00          | 4,261.00                  |
|            | Package E   | SX2700 <b>Steempro Powerplus</b><br>c/w carpet wand, hoses, accessories & chemicals                          | 3695.00          | 4,461.00                  |
| 1          | LH3301      | <b>Optional Equipment</b><br><b>Dynamic 380E</b> upright vacuum with DCS<br>(dry compound cleaning function) | 545.00           | *Add to total             |
|            |             | Accessories & Chemicals (included in above packages)                                                         |                  |                           |
| 1          | AC1021      | Glidemaster hand tool                                                                                        | 110.00           |                           |
| 1          | AC1044      | Large mesh hose & accessory bag                                                                              | 24.50            |                           |
| 1          | CP4301      | 5L Rondo-Matic industrial pressure sprayer                                                                   | 145.00           |                           |
| 1          | BM4302      | Spray-Matic adjustable hand sprayer 1.25L                                                                    | 39.25            |                           |
| 1          | ST3401      | Tarpaulin, grey canvas 1.8m x 1.8m                                                                           | 29.85            |                           |
| 1          | PA3401      | Carpet pile brush 15" blue (head only)                                                                       | 34.50            |                           |
| 1          | HG3401      | Handle, 5ft for PA3401                                                                                       | 10.95            |                           |
| 1          | CN3402      | 30ml dispenser for 5 litre container                                                                         | 3.95             |                           |
| 1          | CN3503R     | Red bucket 10L                                                                                               | 11.50            |                           |
| 1          | CN3503W     | White bucket 10L                                                                                             | 11.50            |                           |
| 1          | PR3401      | PSK Professional Spotting Kit                                                                                | 345.00           |                           |
| 2          | S775-05     | Extraction Plus (value £33.90)                                                                               | 0.00             |                           |
| 2          | S709-05     | Multi Pro (value £43.50)                                                                                     | 0.00             |                           |
| 1          | S781-05     | Liquid Woolsafe (value £30.25)                                                                               | 0.00             |                           |
| 1          | S760-05     | Liquid Defoamer (value £24.50)                                                                               | 0.00             |                           |
| 1          | B109-05     | Fibre & Fabric Rinse (value £15.25)                                                                          | 0.00             |                           |
| 1          | B124-05     | Odour Fresh (value £24.95)                                                                                   | 0.00             |                           |
| 1          |             | One day training course voucher (value £155.00)                                                              | 0.00             |                           |
|            |             | Accessories & Chemicals                                                                                      | 766.00           | *Included in total        |